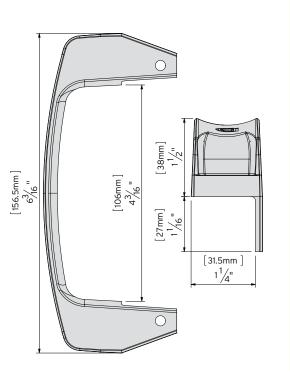

#### GATE Handle D®

# **Product Dimensions**

| CODE    | COLOR | GATE MATERIAL      |
|---------|-------|--------------------|
| LL3GH   | Black | Metal, Wood, Vinyl |
| LL3GHWT | White | Metal, Wood, Vinyl |