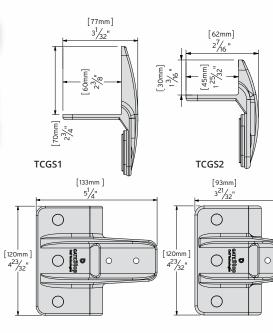

TCGS1

TCGS2

## **Product Dimensions**

| CODE  | COLOR        | GATE MATERIAL      |
|-------|--------------|--------------------|
| TCGS1 | Black, White | Wood, Vinyl        |
| TCGS2 | Black        | Metal, Wood, Vinyl |
| TCGS3 | Black        | Metal              |