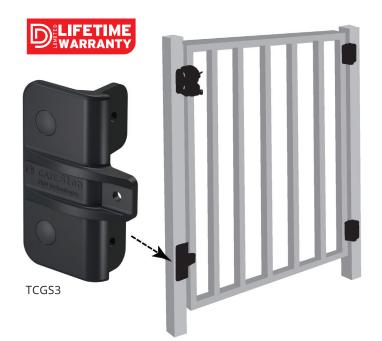

## **Gate Protection Device**

- Industrial-strength polymer construction
  + rubber bumper
- Prevents damage to latches & hinges
- Greatly reduces gate-slam noise
- Two side-fixing legs for added strength
- 3 sizes & styles

## **Gate Protection Device**

- · Series 3: Improved ergonomics & styling
- Side-fixing legs for quick alignment & added strength
- Fits left-handed or right-handed opening
- Won't rust, stain or chip
- Industrial-strength polymer construction
- Stainless steel fasteners included

## **Product Dimensions**

| CODE  | COLOR        | GATE MATERIAL      |
|-------|--------------|--------------------|
| TCGS1 | Black, White | Wood, Vinyl        |
| TCGS2 | Black        | Metal, Wood, Vinyl |
| TCGS3 | Black        | Metal              |