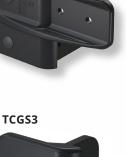

## **Gate Protection Device**

- · Series 3: Improved ergonomics & styling
- Side-fixing legs for quick alignment & added strength
- Fits left-handed or right-handed opening
- Won't rust, stain or chip
- Industrial-strength polymer construction
- Stainless steel fasteners included

## **Product Dimensions**

| CODE  | COLOR        | GATE MATERIAL      |
|-------|--------------|--------------------|
| TCGS1 | Black, White | Wood, Vinyl        |
| TCGS2 | Black        | Metal, Wood, Vinyl |
| TCGS3 | Black        | Metal              |