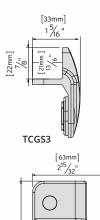

## **Product Dimensions**

| CODE  | COLOR        | GATE MATERIAL      |
|-------|--------------|--------------------|
| TCGS1 | Black, White | Wood, Vinyl        |
| TCGS2 | Black        | Metal, Wood, Vinyl |
| TCGS3 | Black        | Metal              |