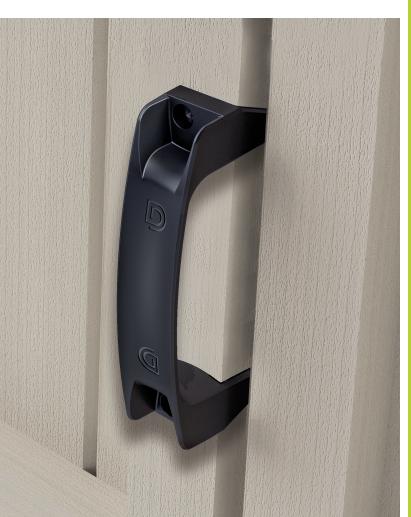

#### GATE Handle D®

# **Product Dimensions**

| CODE    | COLOR | GATE MATERIAL      |
|---------|-------|--------------------|
| LL3GH   | Black | Metal, Wood, Vinyl |
| LL3GHWT | White | Metal, Wood, Vinyl |