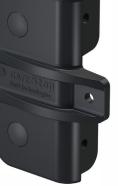

## **Gate Protection Device**

- Industrial-strength polymer construction
  + rubber bumper
- Prevents damage to latches & hinges
- Greatly reduces gate-slam noise
- Two side-fixing legs for added strength
- 3 sizes & styles

## **Gate Protection Device**

- · Series 3: Improved ergonomics & styling
- Side-fixing legs for quick alignment & added strength
- Fits left-handed or right-handed opening
- Won't rust, stain or chip
- Industrial-strength polymer construction
- Stainless steel fasteners included