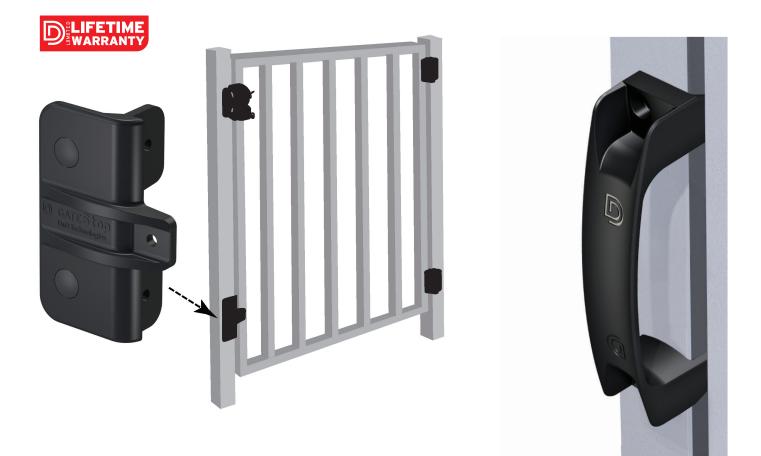

## **Gate Protection Device**

- Industrial-strength polymer construction
  + rubber bumper
- Prevents damage to latches & hinges
- Greatly reduces gate-slam noise
- Two side-fixing legs for added strength
- 3 sizes & styles

## **Gate Protection Device**

- · Series 3: Improved ergonomics & styling
- Side-fixing legs for quick alignment & added strength
- Fits left-handed or right-handed opening
- Won't rust, stain or chip
- Industrial-strength polymer construction
- Stainless steel fasteners included

#### GATE Handle D®