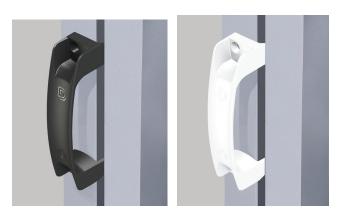

#### GATE Handle D®

# **Product Dimensions**

| CODE    | COLOR | GATE MATERIAL      |
|---------|-------|--------------------|
| LL3GH   | Black | Metal, Wood, Vinyl |
| LL3GHWT | White | Metal, Wood, Vinyl |